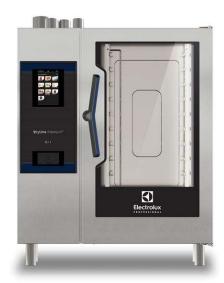

### 217762 (ECOG101T2H0)

SkyLine PremiumS Combi Boiler Oven with touch screen control, 10x1/1GN, gas, 3 cooking modes (automatic, recipe program, manual), automatic cleaning, LPG

### Item No.

Combi oven with high resolution full touch screen interface, multilanguage

- Built-in steam generator with real humidity control based upon Lambda Sensor
- OptiFlow air distribution system to achieve maximum performance with 7 fan speed levels
- SkyClean: Automatic and built-in self cleaning system with integrated descale of the steam generator, 5 automatic cycles (soft, medium, strong, extra strong, rinseonly) and green functions to save energy, water, detergent and rinse aid
- Cooking modes: Automatic (9 food families with 100+ different pre-installed variants); Programs (a maximum of 1000 recipes can be stored and organized in 16 different categories); Manual (steam, combi and convection cycles); Specialistic Cycles (regeneration, Low Temperature Cooking, proving, EcoDelta, Sous-Vide, Static-Combi, Pasteurization of pasta, dehydration, Food Safe Control and Advanced Food Safe Control)
- Special functions: MultiTimer cooking, Plan-n-Save to cut running costs, Make-it-Mine to customize interface, SkyHub to customize homepage, agenda MyPlanner, SkyDuo connection to SkyLine ChillerS, automatic backup mode to avoid downtime
- USB port to download HACCP data, programs and settings. Connectivity ready
- 6-point multi sensor core temperature probe
- Double glass door with LED lights
- Stainless steel construction throughout
- Supplied with n.1 tray rack 1/1 GN, 67 mm pitch.