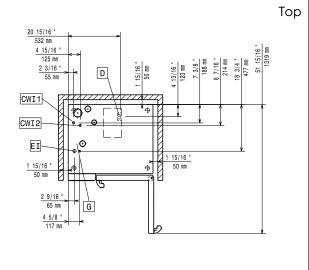

cycles.

- Automatic fast cool down and pre-heat function.
- Different chemical options available: solid (phosphate-free), liquid (requires optional accessory).
- GreaseOut: predisposed for integrated grease drain and collection for safer operation (dedicated base as optional accessory).
- USB port to download HACCP data, share cooking programs and configurations.
   USB port also allows to plug-in sous-vide probe (optional accessory)
- Back-up mode with self-diagnosis is automatically activated if a failure occurs to avoid downtime.
- Capacity: 10 GN 1/1 trays.
- OptiFlow air distribution system to achieve maximum performance in chilling/heating eveness and temperature control thanks to a special design of the chamber.