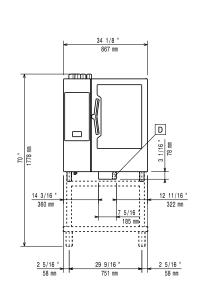

cycles.

- Automatic fast cool down and pre-heat function.
- Different chemical options available: solid (phosphate-free), liquid (requires optional accessory).
- GreaseOut: predisposed for integrated grease drain and collection for safer operation (dedicated base as optional accessory).
- USB port to download HACCP data, share cooking programs and configurations.
   USB port also allows to plug-in sous-vide probe (optional accessory)
- Back-up mode with self-diagnosis is automatically activated if a failure occurs to avoid downtime.
- Capacity: 10 GN 1/1 trays.
- OptiFlow air distribution system to achieve maximum performance in chilling/heating eveness and temperature control thanks to a special design of the chamber.